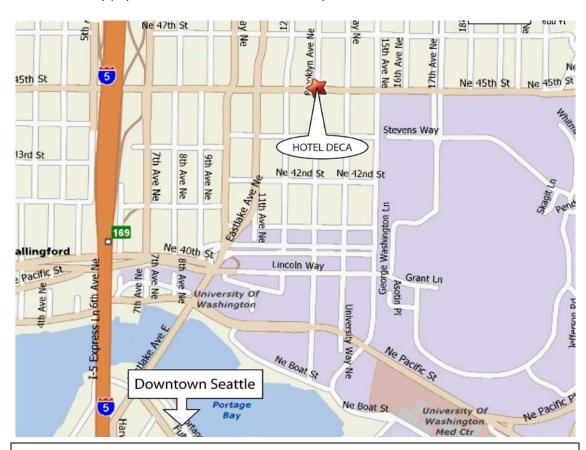

## From Sea-Tac Airport or Interstate 5 North

From the airport follow the street signs to Interstate 5 North.

Follow I-5 North past the city.

Take exit 169 and turn right (east) on NE 45th St.

Drive for 5 blocks to Brooklyn Ave.

Turn left onto Brooklyn Ave NE – Hotel Deca will be on the left.

### From Interstate 5 South

Take Exit 169 and turn left onto to NE 45th St.

Drive for 5 blocks to Brooklyn Ave.

Turn left onto Brooklyn Ave NE – Hotel Deca will be on the left.

#### From Interstate 405

Merge onto WA-520 (west).

Take the I-5 North exit.

Take exit 169 and turn right (east) on NE 45th St.

Drive for 5 blocks to Brooklyn Ave.

Turn left onto Brooklyn Ave NE – Hotel Deca will be on the left.